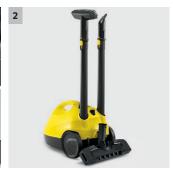

## SC2

- Compact unit for easy handlingWith Comfort floor-cleaning kit

| Technical data             |        |                 |
|----------------------------|--------|-----------------|
| Order Number               |        | 1.512-002.0     |
| EAN code                   |        | 4054278040530   |
| Area performance           | m²     | 75              |
| Heating time               | min.   | 6,5             |
| Bolier / tank              | I      | 1+-/-           |
| Max. steam pressure        | bar    | 3,2             |
| Heating output             | W      | 1500            |
| Current type               | V / Hz | 220-240 / 50-60 |
| Weight without accessories | kg     | 2,9             |
| Dimensions (L x W x H)     | mm     | 380 × 254 × 260 |