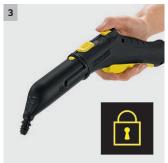

## SC2

The SC2 promises outstanding results without the use of harmful chemicals.

- 1 Comfort floor cleaning kit with flexible joint on nozzle
- Outstanding cleaning results on any hard floor around the home.
- Ergonomic, effective cleaning with full floor contact regardless of your height thanks to flexible nozzle joint.
- 3 Child lock on the steam gun
- A locking system offers reliable protection against improper use by children.