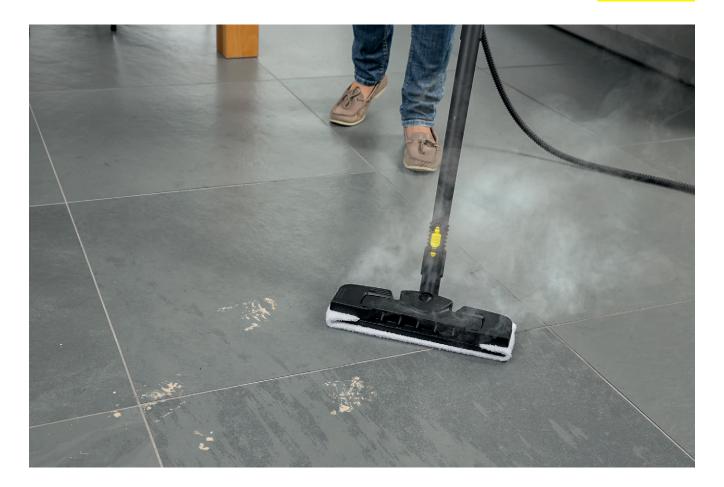

## SC2

The SC2 promises outstanding results without the use of harmful chemicals.

- 1 Comfort floor cleaning kit with flexible joint on nozzle
- Outstanding cleaning results on any hard floor around the home.
- Ergonomic, effective cleaning with full floor contact regardless of your height thanks to flexible nozzle joint.
- 3 Child lock on the steam gun
- A locking system offers reliable protection against improper use by children.

- 2 Accessory storage and parking position
- 4 Multifunctional accessories for any cleaning task