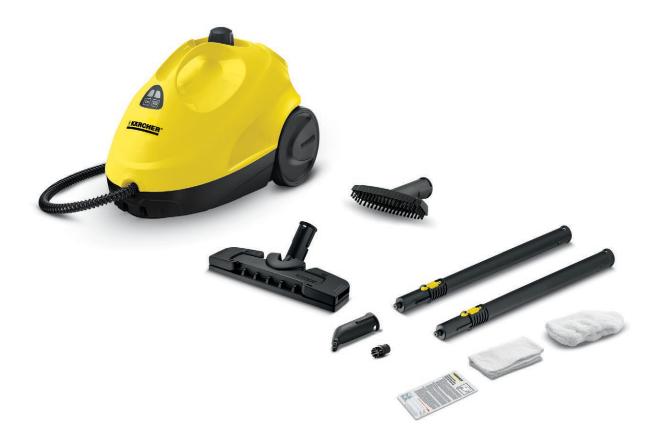

## SC2

The SC2 promises outstanding results without the use of harmful chemicals.

- 1 Comfort floor cleaning kit with flexible joint on nozzle
- Outstanding cleaning results on any hard floor around the home.
- Ergonomic, effective cleaning with full floor contact regardless of your height thanks to flexible nozzle joint.
- 3 Child lock on the steam gun
- A locking system offers reliable protection against improper use by children.

- 2 Accessory storage and parking position
- 4 Multifunctional accessories for any cleaning task

| Equipment             |          |                                           |
|-----------------------|----------|-------------------------------------------|
| Steam flow regulation |          | on handle                                 |
| Floor cleaning kit    |          | Comfort + 2 x 0.5 m extension tubes       |
| Equipment             |          | Manual nozzle, detail nozzle, round brush |
| Terry floor cloth     | piece(s) | 1                                         |
| Steam hose with gun   | m        | 2                                         |
| Descaler Sticks       |          | •                                         |