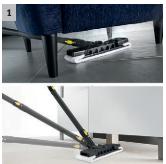

## SC2

The SC2 promises outstanding results without the use of harmful chemicals.

- 1 Comfort floor cleaning kit with flexible joint on nozzle
- Outstanding cleaning results on any hard floor around the home.
- Ergonomic, effective cleaning with full floor contact regardless of your height thanks to flexible nozzle joint.
- 3 Child lock on the steam gun
- A locking system offers reliable protection against improper use by children.

- 2 Accessory storage and parking position
- 4 Multifunctional accessories for any cleaning task