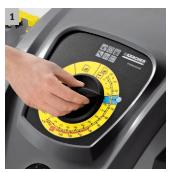

# 2 Ease of use

- Intuitive operation with large single-button selector switch.
- Large tank opening with filling chute.