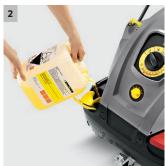

#### 3 Storage

- Lockable accessory compartment for nozzles, tools, etc.
- $\hfill \blacksquare$  Storage hooks for power cord and high-pressure hose.