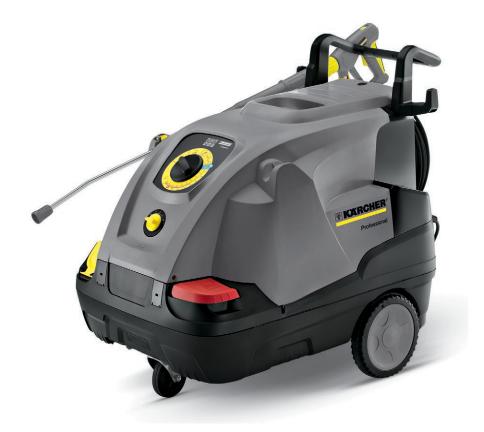

# 2 Ease of use

- Intuitive operation with large single-button selector switch.
- Large tank opening with filling chute.