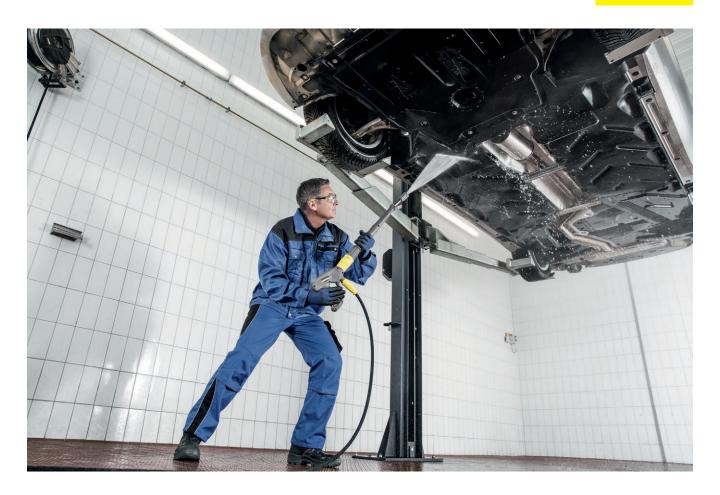

# **HDS 6/12 C**

Compact hot water high pressure cleaner with ecolefficiency mode and steam function