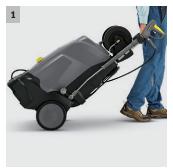

## **HDS 5/11 U**

Entry-level, highly portable hot water pressure cleaner

- 1 Innovative upright design
- Effortless transport over landings or stairs.
- Large wheels for unpaved surfaces.
- 2 Fine-mesh water filter
- Efficiently protects high-pressure pump against contamination.
- Easy to remove from outside.