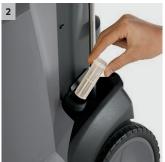

## **HDS 5/11 U**

Entry-level, highly portable hot water pressure cleaner

- 1 Innovative upright design
- Effortless transport over landings or stairs.
- Large wheels for unpaved surfaces.
- 2 Fine-mesh water filter
- Efficiently protects high-pressure pump against contamination.
- Easy to remove from outside.