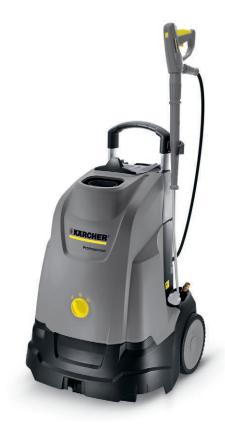

## **HDS 5/11 U**

Entry-level, highly portable hot water pressure cleaner

- 1 Innovative upright design
- Effortless transport over landings or stairs.
- Large wheels for unpaved surfaces.
- 2 Fine-mesh water filter
- Efficiently protects high-pressure pump against contamination.
- Easy to remove from outside.