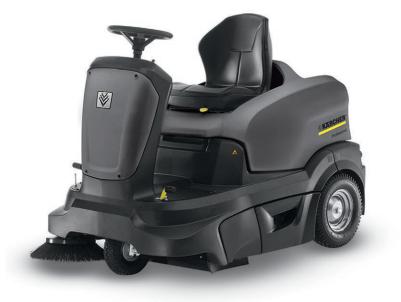

# KM 90/60 R P

A compact ride-on sweeper for medium to large area cleaning, with Honda petrol power for convenient, economical outdoor use.

#### 1 Robust, compact design with pick-up area

- Built to last, highly reliable.
- Safety and manoeuvrability

#### 2 EASY-Operation concept

- Logical and clear.
- All controls are clearly arranged and easy to access.

### 3 Large filter area with automatic filter cleaning system

- The filter is automatically cleaned when the machine is switched off for continuous low-dust sweeping for long periods of uninterrupted use.
- Filter cleaning can also take place manually.

#### 4 Optimal convenience of use

Ergonomic workplace with individually adjustable driver's seat.