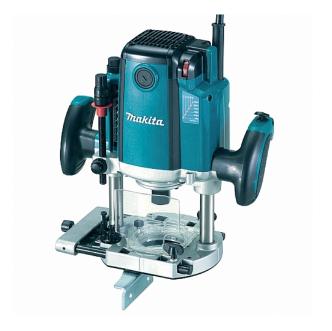

## 1/2" Plunge Router

| RP2301FCX              |                        |
|------------------------|------------------------|
| Collet Capacity        | 1/2 "                  |
| Max plunge capacity    | 70 mm                  |
| Noise sound pressure   | 87 dB(A)               |
| Noise sound power      | 98 dB(A)               |
| Noise K factor         | 3 dB(A)                |
| Input wattage          | 2100 w                 |
| No Load Speed          | 9000 - 22000 rpm       |
| Vibration K factor     | 1.5 m/sec <sup>2</sup> |
| Vibration: Cutting MDF | 4.5 m/sec <sup>2</sup> |
| Net weight             | 6.1 kg                 |

STANDARD EQUIPMENT: 1/4" and 1/2" collet sleeve, Dust nozzle, Wrench, Straight guide

- Variable speed
- Soft start
- Constant speed under load
- Electric brake
- Double Insulation
- Twin LED job light

Details correct as of: 25-9-2017