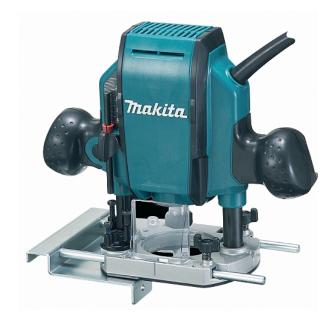

## 1/4" or 3/8" Plunge Router

| RP0900X                           |                      |
|-----------------------------------|----------------------|
| Collet Capacity                   | 1/4 or 3/8 "         |
| Max plunge capacity               | 35 mm                |
| Connection via optional Accessory | 1                    |
| Noise sound pressure              | 89 dB(A)             |
| Noise sound power                 | 100 dB(A)            |
| Noise K factor                    | 3 dB(A)              |
| No Load Speed                     | 27000 rpm            |
| Vibration K factor                | 1.5 m/sec²           |
| Vibration: Cutting MDF            | 4 m/sec <sup>2</sup> |
| Net weight                        | 2.7 kg               |

STANDARD EQUIPMENT: Straight guide, Wrench x2, Collet cone, 3x Router bits, Carry case

- Double Insulation
- Includes carry case
- Scale level for adjusting depth of routing.

Details correct as of: 25-9-2017