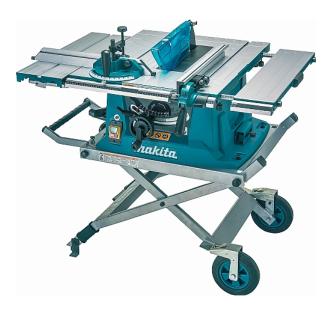

## Product information 255MM TABLE SAW WITH STAND

## MLT100X

| Depth of Cut @ 90° | 93 mm        |
|--------------------|--------------|
| Blade Diameter     | 260 mm       |
| Depth of Cut @ 45° | 64 mm        |
| Bore Diameter      | 30 mm        |
| Wattage            | 1500 w       |
| with Sub table     | 760 x 790 mm |
| Main table         | 610 x 590 mm |
| No Load Speed      | 4500 rpm     |
| Net weight         | 38 kg        |
|                    |              |

**3** 240V 110V

STANDARD EQUIPMENT: JM27000300 TABLE COMP MLT100, TCT saw blade, Rip fence (Guide rule), Push stick, Mitre gauge, Wrench, Triangular rule

- Electric brake
- Double Insulation

Details correct as of: 30-6-2017 Makita reserve the right to change specifications at any time owing to their policy of constant improvement. Accessories shown are not necessarily supplied.