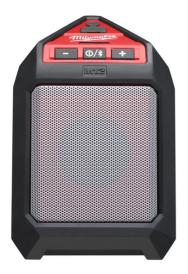

## M12 JSSP-0 | M12™ jobsite Bluetooth® speaker

Article: 4933448380

- o Advanced technology Bluetooth® jobsite speaker.
- Connect wirelessly with portable electronic devices from up to 10 m away.
- o Loud, clear sound at all volumes.
- Premium speaker with bass port.
- Drop, water and debris resistant to withstand tough conditions on and off the jobsite.
- Rugged over mould, metal speaker grill.
- 2.1 A USB charger, charges phones, tablets and media players.