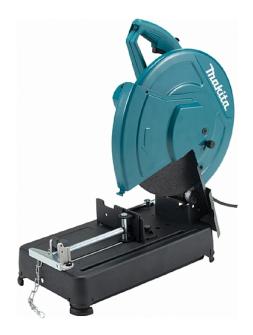

## 355mm Portable Cut-Off Saw

| LW1401S              |                        |
|----------------------|------------------------|
| Hole Diameter        | 25.4 mm                |
| Max Wheel Thickness  | 3 mm                   |
| Noise sound pressure | 102 dB(A)              |
| Noise sound power    | 110 dB(A)              |
| Noise K factor       | 3 dB(A)                |
| Max Wheel Diameter   | 355 mm                 |
| Input Wattage 110v   | 1650 w                 |
| Input Wattage 240v   | 2200 w                 |
| No Load Speed        | 3,800 rpm              |
| Vibration K factor   | 1.5 m/sec <sup>2</sup> |
| Vibration no load    | 2.5 m/sec <sup>2</sup> |
| Net weight           | 18.3 kg                |

## STANDARD EQUIPMENT: Abrasive cut off wheel, Socket wrench

- · Large spark guard
- Quick release vice.
- · Carry handle for easy transport
- Chain locking device
- Double Insulation