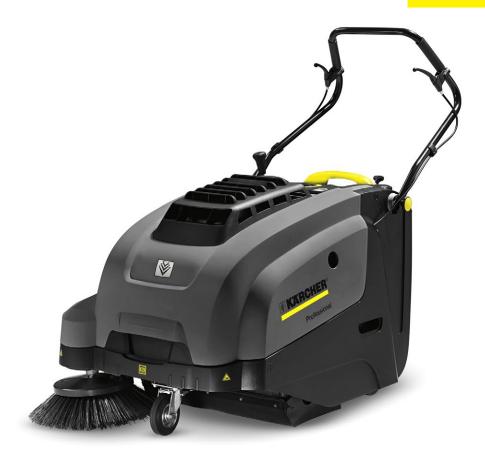

# KM 75/40 W P

A user-friendly walk-behind vacuum sweeper with Honda petrol engine and traction drive.

#### 1 Waste container with trolley grip

- Waste container with recessed grips easy to remove and empty .
- Short disposal times.