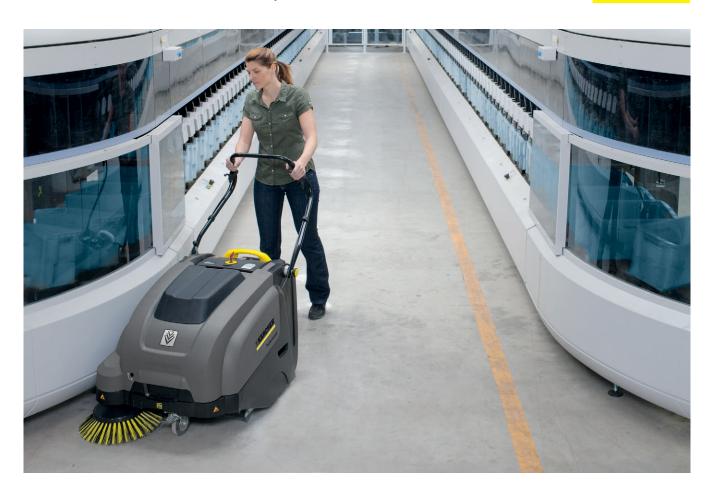

# KM 75/40 W P

A user-friendly walk-behind vacuum sweeper with Honda petrol engine and traction drive.