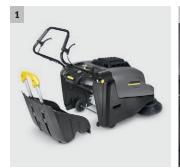

#### 2 Efficient filter system with mechanical filter cleaning

- 1.8 m² filter area for long work intervals.
- Made of tough polyester for durability.