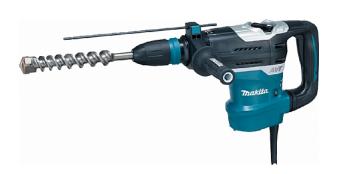

## Product information ROTARY HAMMER SDS MAX

| HR4013C                    |                        |
|----------------------------|------------------------|
| Impact energy              | 8.0 J                  |
| Max in concrete            | 40 mm                  |
| Impacts per minute         | 1450 - 2900 ipm        |
| Input Wattage              | 1000 w                 |
| Vibration K factor         | 1.5 m/sec <sup>2</sup> |
| No Load Speed              | 250 - 500 rpm          |
| Vibration: Chiselling      | 4.5 m/sec <sup>2</sup> |
| Vibration: Hammer Drilling | 5 m/sec <sup>2</sup>   |
| Net weight with pipes      | 6.8 kg                 |

STANDARD EQUIPMENT: Side handle, Depth stop, Bit grease, Carry case

- One touch sliding chuck for easy bit installation and removal.
- Easy to operate operation-mode change lever. Located on the top
  of the motor housing for reduced possibility of breakage.
- "Soft no load" function automatically reduces the motor speed during idling to suppress the vibration of the machine body.
- Unrivalled low level of vibration aided by vibration absorbing housing.
- LED service light indicates when to replace carbon brush.
- In hammering mode, on/off switch is switchable between two switches to meet your application: For Continous or Intermittent chiseling applications.