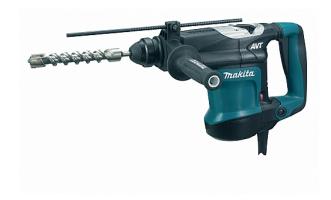

## **Product information**

## 32MM SDS-PLUS ROTARY HAMMER

| 50.1                   |
|------------------------|
| 5.0 J                  |
| 32 mm                  |
| 1650 - 3300 ipm        |
| 850 w                  |
| 90 mm                  |
| 1.5 m/sec <sup>2</sup> |
| 4.9 kg                 |
| 315 - 630 rpm          |
| 2.5 m/sec <sup>2</sup> |
| 7 m/sec <sup>2</sup>   |
| 10 m/sec <sup>2</sup>  |
| 89 dB(A)               |
| 3 dB(A)                |
| 100 dB(A)              |
|                        |

STANDARD EQUIPMENT: Side handle, Depth stop, Bit grease, Carry case

- Torque limiter: The drill stops when the bit hits against reinforcements.
- Triple operation mode: Rotary only, hammer only and rotary hammer.
- Soft start
- Constant speed under load
- Built-in job light
- Anti vibration technology