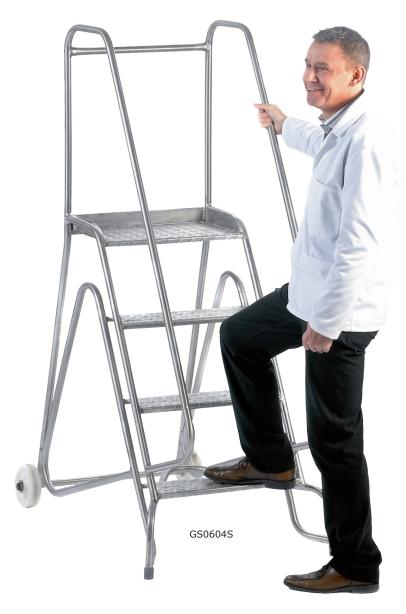

## GS APPROVED FORT STAINLESS STEEL ARROW STEPS

Certified to EN-131

Manufactured & approved to the European GS standard

Tubular steel construction with non-slip tread plate

Units are easy to manoeuvre on the 2 wheels - simply use the handles to lift the front & wheel into position

A retro fit grip lift mechanism is available

Tread size: 500W x 150Dmm

Platform size: 500W x 150Dmm 2 x 150mm nylon wheels 600mm high rear handrail

| No. of<br>Treads | Platform<br>Height mm | Overall Size - In Use<br>H x W x D mm | Weight<br>kg | Model   |
|------------------|-----------------------|---------------------------------------|--------------|---------|
| 4                | 1000                  | 1700 x 670 x 1220                     | 30           | GS0604S |