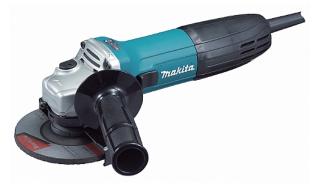

## Product information 115mm Angle Grinder

## GA4530R

| Bore Diameter               | 22.23 mm               |
|-----------------------------|------------------------|
| Max Wheel Diameter          | 115 mm                 |
| Input Wattage               | 720 w                  |
| No Load Speed               | 11000 rpm              |
| Vibration K factor          | 1.5 m/sec <sup>2</sup> |
| Vibration: Artificial Wheel | 7.5 m/sec <sup>2</sup> |
| Net weight                  | 1.8 kg                 |
|                             |                        |

## STANDARD EQUIPMENT: Grinding wheel, Wrench, Side handle

- Anti-restart function.
- Small gear housing for easy handling and manoeuvrability.
- Machined bevel gears.
- Soft start feature.
- Powerful 720W motor with excellent heat-resistance.
- Ergonomic 20 degree side grip angle.
- Lock-on switch to reduce user fatigue.