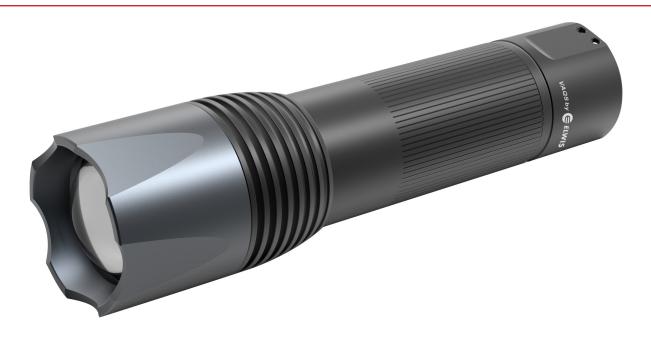

## "VAQS S1" LED Flashlight

## The Product

- VAQS = Value Added Quality Standard
- Aerospace-grade aluminium housing
- Max beam distance: 180 metres
- Burn time: 30 hours (from 230lm to 1lm)
- · Gold-plated contacts
- Shockproof from a height of 1m
- · Click-on battery cartridge
- Bottom mounted on/off switch
- Flashlight can be used to break glass in an emergency
- Sliding optical focus

## **Specifications**

| Weight       | 133g                                                               |
|--------------|--------------------------------------------------------------------|
| Size         | ø 37 x 139mm                                                       |
| LED          | 3W Cree LED XPE-R3                                                 |
| Durability   | IP65 (dust tight / protected against water jets). Shockproof (1m). |
| Battery      | 4 x AAA alkaline                                                   |
| Lumen        | 230                                                                |
| Pcs per box  | 6                                                                  |
| Product code | 700\$1                                                             |