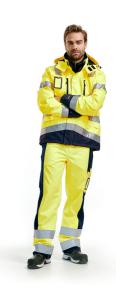

#### Certifications:

Certified according to EN ISO 20471, XS-S Class 2, M-> Class 3Combination Certification C->M

EN 343, Class 3.3

Number of washes: x 20

Light weight, wind and waterproof functional jacket with taped seams. Mesh lined with drawstring in the waist and lower part of the jacket. High collar with full length zip for snug protection. Certified according to EN 471, XXS-XS class 2, S-XXXL class 3, protective clothing with high visibility, and EN 343, protective clothing in bad weather.

#### **Finish**

Extended back, Adjustable hem with drawstring Adjustable sleeve end with velcro

# **Reflex**

50 mm wide reflective tape, Reflective tape on body, sleeves and shoulders, Reflective detail on hood