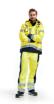

#### Certifications:

Certified according to EN ISO 20471, XS-S Class 2, M-> Class 3Combination Certification C->M

EN 343, Class 3.3

Number of washes: x 20

Light weight, wind and waterproof functional jacket with taped seams. Mesh lined with drawstring in the waist and lower part of the jacket. High collar with full length zip for snug protection. Certified according to EN 471, XXS-XS class 2, S-XXXL class 3, protective clothing with high visibility, and EN 343, protective clothing in bad weather.

#### **Fabric**

100% polyester, oxford, laminated, waterproof 10 000 mm, windproof, breathable 4000 g/m²/24H, 200g/m²