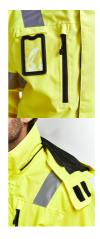

#### **Details**

Fleece lined collar

Removable hood that can be concealed in collar

Retractable ID-pocket

### Front closure

Hidden one-way plastic zipper

#### **Pockets**

Chest pocket with water-repellent zipper and fleece lining

Front pockets with zipper Inner telephone pocket

# **Reflex**

50 mm wide reflective tape, Reflective tape on body, sleeves and shoulders, Reflective detail on hood