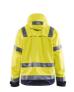

#### Certifications:

Certified according to EN ISO 20471, XS-S Class 2, M-> Class 3Combination Certification C->M

EN 343, Class 3.3

Number of washes: x 20

Light weight, wind and waterproof functional jacket with taped seams. Mesh lined with drawstring in the waist and lower part of the jacket. High collar with full length zip for snug protection. Certified according to EN 471, XXS-XS class 2, S-XXXL class 3, protective clothing with high visibility, and EN 343, protective clothing in bad weather.

#### **Fabric**

100% polyester, oxford, laminated, waterproof 10 000 mm, windproof, breathable 4000 g/m²/24H, 200g/m²