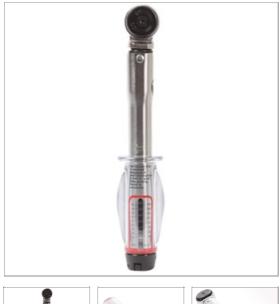

## Model SL0 Plastic Knob 3/8", N.m/lbf.in

The SL0 Torque Wrench is the smallest wrench in our 'Slimline' range, with a range of 4 - 20 N·m (40 - 180 lbf·in).

Part number: 11087 EAN Bar Code: -NATO number: 5120-99-734-6257 Accuracy: ±3% Operates between: 40.0 - 180.0 lbf·in 4.0 - 20.0 N·m

## **TECHNICAL SPECIFICATIONS**

- Length: 220 mm
- Square Size: 3/8"
- Torque Radius: 144 mm
- Weight: 0.4 Kg
- Ratchet Teeth: 72
- Ratchet Type: reversible

## FEATURES

- Accuracy exceeds all international standards.
- Traceable calibration certificate supplied to satisfy ISO 9000 quality systems.
- High quality 72 tooth ratchet allows use in confined spaces.
- Torque Handle versions, both 16mm spigot and 9 x 12mm female.
- Production 'P' Type versions designed to discourage unauthorised alteration.
- Unmistakable signal when set torque is reached.