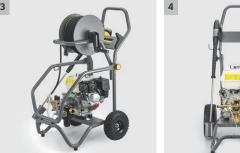

# HD 7/15 G

For maximum mobility and best cleaning results even under tough conditions: the HD 7/15 G petrol-driven cold water high-pressure cleaner with 150 bar pressure from the Gasoline Advanced range.

#### 2 Optimum ease of use

- The ergonomic frame concept makes transport on uneven ground easier.
- Storage possibilities for all accessory parts directly on the machine.

#### 3 Highly versatile

- Optional cage frame with eyelets for crane loading reliably protects the machine.
- Hose reel attachment kit for shorter set-up & finishing-off times available as an optional extra.

#### 4 For the toughest jobs

- Robust basic frame for daily use in tough conditions.
- Large water filter to protect the pump.