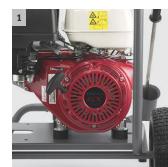

#### 2 Optimum ease of use

- The ergonomic frame concept makes transport on uneven ground easier.
- Storage possibilities for all accessory parts directly on the machine.

#### HD 7/15 G

- Easy Press spray gun with reduced holding force and pulling
- force
- Precise cleaning agent dosagePuncture-proof wheels for maximum mobility

| Technical data          |           |                        |
|-------------------------|-----------|------------------------|
| Order no.               |           | 1.810-250.0            |
| EAN code                |           | 4054278091846          |
| Working pressure        | bar / MPa | 150 / 15               |
| Flow rate               | l/h       | 650                    |
| Max. inlet temperature  | °C        | 60                     |
| Motor type              |           | GX 160/petrol          |
| Engine manufacturer     |           | Honda                  |
| Motor rating            | kW / hp   | 4 / 5.5                |
| Weight                  | kg        | 39.5                   |
| Dimensions (L × W × H)  | mm        | 800 × 620 × 1105       |
|                         |           |                        |
| Equipment               |           |                        |
| Spray gun               |           | Easy Press trigger gun |
| High-pressure hose      | m         | 10 / DN 6, 250 bar     |
| High-pressure hose      |           | 1                      |
| Spray lance             | mm        | 850                    |
| Anti-twist system (AVS) |           | 1                      |
| Electro start           |           | -                      |
| Servo Control           |           | -                      |
| Included in delivery.   |           |                        |