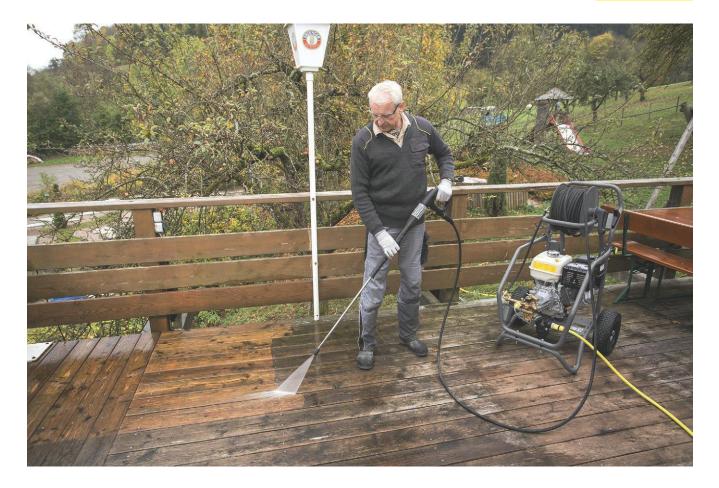

# HD 7/15 G

For maximum mobility and best cleaning results even under tough conditions: the HD 7/15 G petrol-driven cold water high-pressure cleaner with 150 bar pressure from the Gasoline Advanced range.

#### 1 Maximum independence

- With reliable Honda or Yanmar motors fitted for use without an external power supply.
- Can suck up water e.g. from lakes or ponds and use it for cleaning.

#### 2 Optimum ease of use

- The ergonomic frame concept makes transport on uneven ground easier.
- Storage possibilities for all accessory parts directly on the machine.