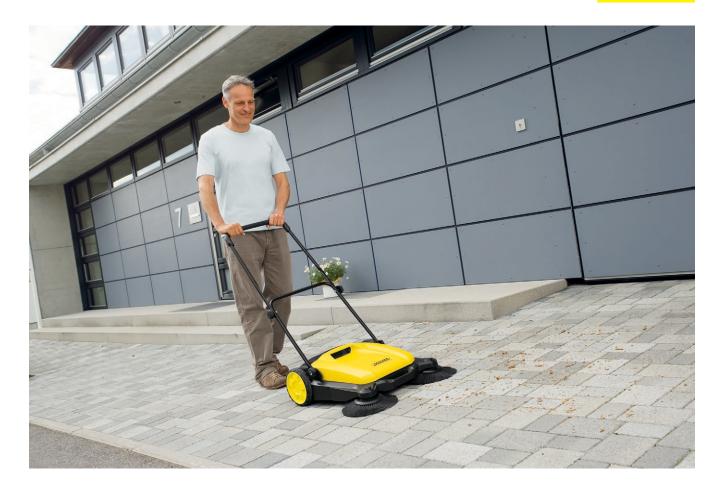

# S 650

Clear your garden paths, patios and driveways up to five times faster with the Kärcher S 650 sweeper. With two side-brushes, this outdoor push sweeper is ideal for fast and thorough cleaning.