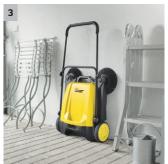

#### 3 Space-saving storage

With its fold-down push handle, the sweeper can be stored upright, therefore taking up very little space.