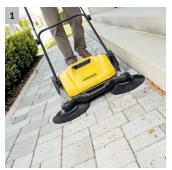

#### 1 Two side brushes

Greater flexibility with two side brushes. The long bristles ensure thorough cleaning even on edges.