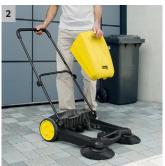

## 2 No contact with dirt.

Convenient waste container: waste is drawn directly into the container, which can be easily removed and emptied.