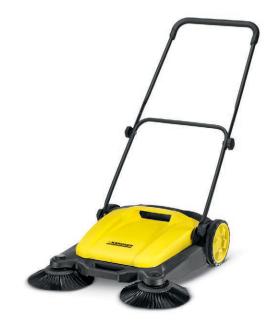

# S 650

Clear your garden paths, patios and driveways up to five times faster with the Kärcher S 650 sweeper. With two side-brushes, this outdoor push sweeper is ideal for fast and thorough cleaning.

#### S 650

- Two side brushes
- Convenient, stand-alone waste container
- Adjustable push handle with comfortable handle

| Technical data                |      |                  |
|-------------------------------|------|------------------|
| Order Number                  |      | 1.766-300.0      |
| EAN code                      |      | 4039784157637    |
| Working width with side brush | mm   | 650              |
| Max. area performance         | m²/h | 1800             |
| Housing / frame               |      | Plastic/ Plastic |
| Weight, ready to operate      | kg   | 9,71             |
| Waste container               | 1    | 16               |
| Recommended for areas over    | m²   | 40               |
|                               |      |                  |