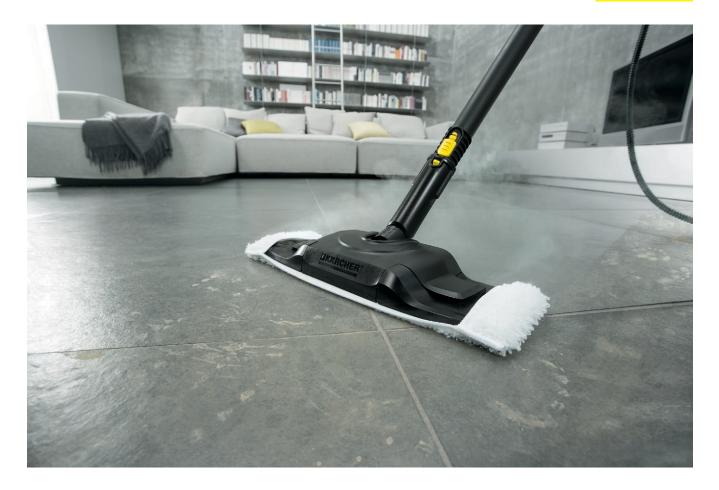

## SC4

The SC4 boasts a removable water tank and variety of attachments, making it an essential choice for homeowners looking to achieve a high standard of cleanliness.

- Convenient water filling allowing non-stop cleaning.
- 2 Comfort Plus floor tool with a flexible joint and innovative cloth changing technology
- Outstanding cleaning thanks to efficient lamella technology. Contactless cloth changing - therefore no contact with dirt.
- Ergonomic, effective cleaning with full floor contact regardless of your height thanks to flexible nozzle joint.

#### 4 Multifunctional accessories for any cleaning task

Effective cleaning on different surfaces with the floor nozzle, hand nozzle and round brushes.