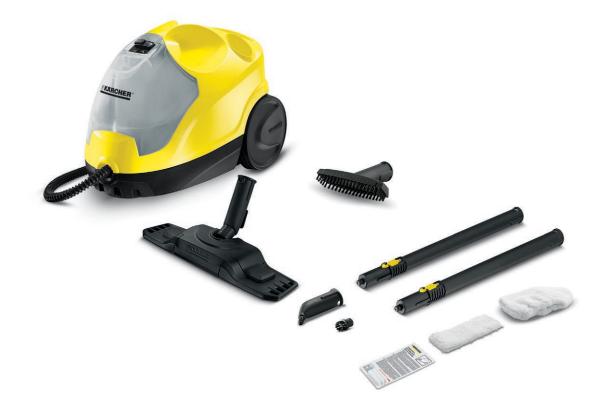

## SC4

The SC4 boasts a removable water tank and variety of attachments, making it an essential choice for homeowners looking to achieve a high standard of cleanliness.

- Convenient water filling allowing non-stop cleaning.
- 2 Comfort Plus floor tool with a flexible joint and innovative cloth changing technology
- Outstanding cleaning thanks to efficient lamella technology. Contactless cloth changing - therefore no contact with dirt.
- Ergonomic, effective cleaning with full floor contact regardless of your height thanks to flexible nozzle joint.

- **3** Integrated cable storage compartment
- Secure storage of the cable and other accessories.

#### 4 Multifunctional accessories for any cleaning task

Effective cleaning on different surfaces with the floor nozzle, hand nozzle and round brushes.

Equipment Steam flow regulation on handle 2-tank system Floor cleaning kit Comfort Plus + 2 x 0.5 m extension tubes Equipment Manual nozzle, detail nozzle, round brush Microfibre floor cloth piece(s) 1 Terry cloth cover for hand tool piece(s) 1 2 Steam hose with gun m **Descaler Sticks** 

Included in delivery.